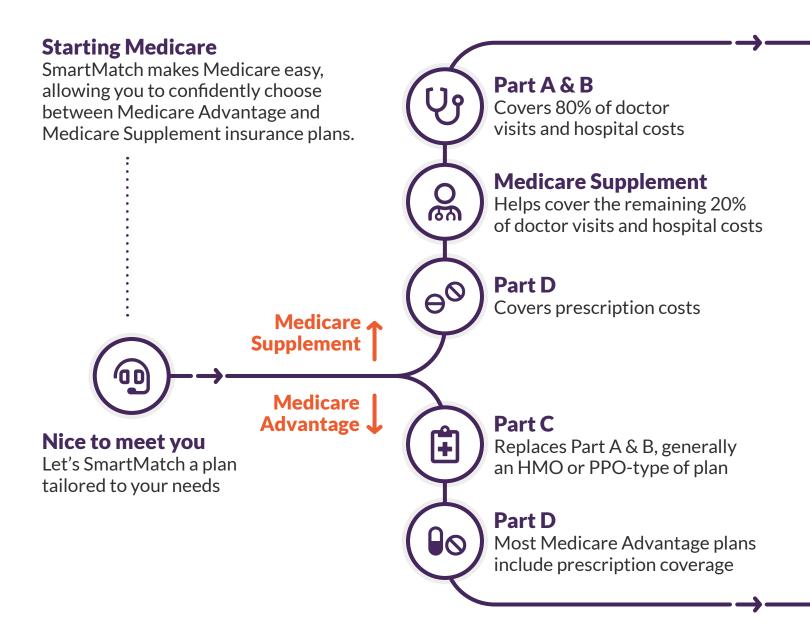

## The Medicare Roadmap

Medicare can pull you in different directions. Our licensed insurance agents provide the full range of options available, along with strategies and information to help you see the complete picture.

## Key considerations when choosing a plan type

One of the primary decisions with Medicare is determining whether a Medicare Advantage plan or Medicare Supplement insurance policy is right for you. Let's take a look at some of the key points our team considers when working with you or a family member.